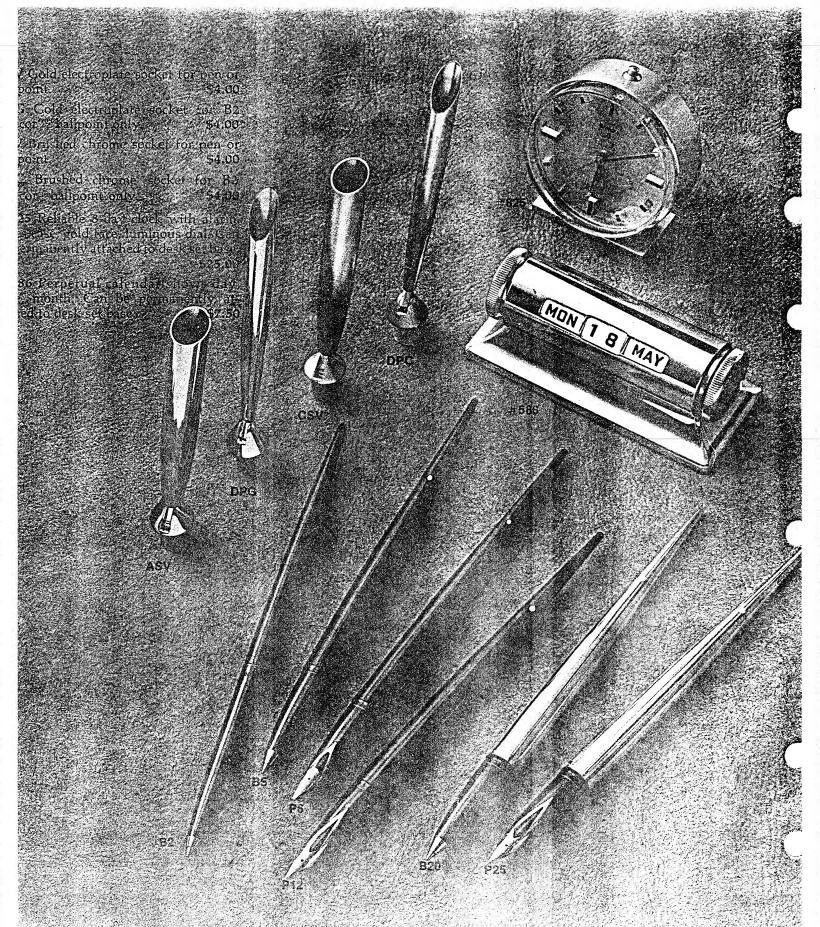

L'Decor balleoint top-skip-free writg In black, brown, blue, green, yellow, ange, white and pink.

White Dot Balipoint, time or meunt point. Stainless steel the refill. In ick at brown 🚟 🤲 55.00/

P6 White Dot" cartridge pen, inlaid B20 White Dot" ballpoint in 12K gold-stainless steel point. Black or brown \$6.00 filled, Stainless steel tip refill. \$20.00 P12"White Dot" cartridge pen, converti- P25 "White Dot" cartridge pen in 12K brown.

ble fill. 14K gold inlaid point. In black or gold-filled: 14K gold inlaid point: Con-\$12.50 vertible fill.